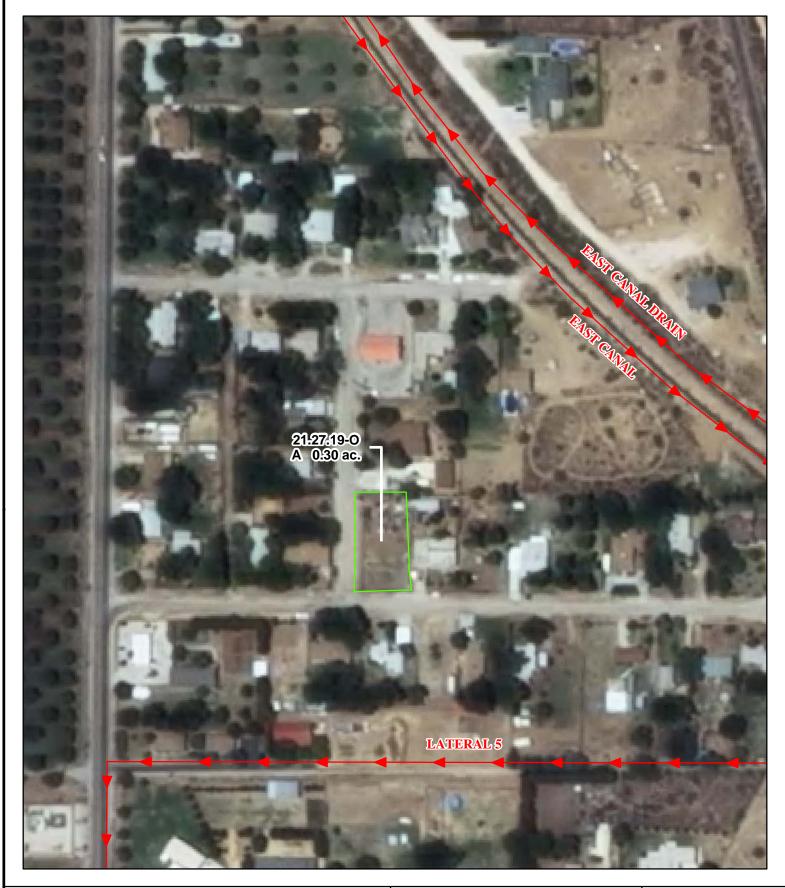

Subfile No.: 21.27.19-O

Court No.: CV-WH-03-565

CID Assessment Number: 413-10-01-00-01

Date of Filing of Original Consent Order: April 15, 2005

Defendants: **DONN L. ALLEN** 

## f. Location and Amount of Irrigated Acreage:

Section 19, Township 21S, Range 27E, N.M.P.M.

Pt. SE<sup>1</sup>/<sub>4</sub> 0.30 acres

Total: 0.30 acres

As shown on the attached revised Hydrographic Survey Map for Subfile No. 21.27.19-O, and the CID Section Hydrographic Survey Map Sheet No. 37 (1999-2011), included in Part F of this Appendix, representing the Court record as of the date of the filing of this Decree.

# STATE OF NEW MEXICO

Office of the State Engineer
John R. D'Antonio, Jr., P.E., State Engineer

Pecos River Stream System Carlsbad Irrigation District

Hydrographic Survey
Township 21

D.D.

Donn L. Allen Subfile 21.27.19-O 12/16/2010